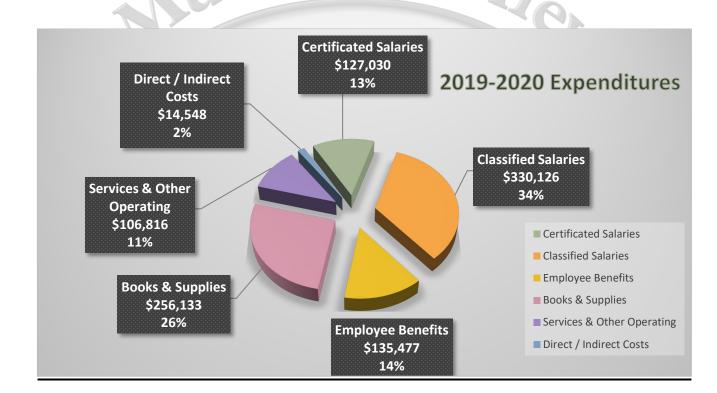

020 Second Interim budgeted expenditures are projected at \$970,130.

# Adult Education Fund 2019-2020 Second Interim Budget Assumptions

## **Expenditures-continued**

| Description                         | 2019-2020 Second Interim Budget FTE's |
|-------------------------------------|---------------------------------------|
| Certificated                        | .40                                   |
| Classified                          | 2.45                                  |
| Total FTE's (Full-time Equivalents) | 2.85                                  |

2019-2020 Second Interim budget includes 2.85 Full Time Equivalent Employees (FTE's). The health and welfare cap is budgeted at \$9,675 per FTE. Fixed charges are calculated at 21.20% for certificated and 30.021% for classified.



## Fund Balance

The Adult Education Fund is deficit spending (\$343,348) due to one-time carry over funds. A positive ending fund balance of \$66,777 is projected for the 2019-2020 fiscal year.

#### 2019-20 Second Interim Adult Education Fund Revenues, Expenditures, and Changes in Fund Balance

| Description                                                                                                  | Resource Codes Object Codes | Original Budget<br>(A) | Board Approved<br>Operating Budget<br>(B) | Actuals To Date<br>(C) | Projected Year<br>Totals<br>(D) | Difference<br>(Col B & D)<br>(E) | % Diff<br>Column<br>B & D<br>(F) |
|--------------------------------------------------------------------------------------------------------------|-----------------------------|-----------------