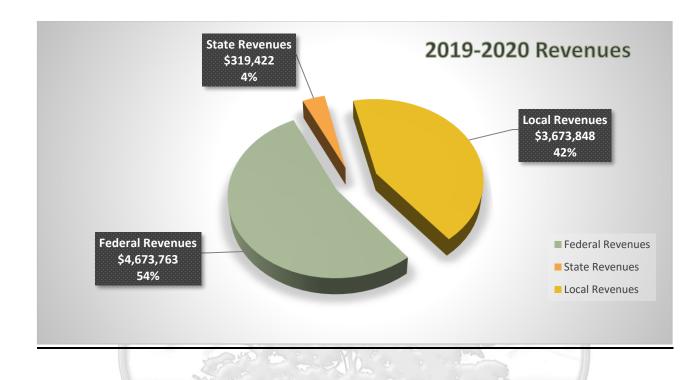

#### Cafeteria

 Per Title 2, Code of Federal Regulations, Section 200.426, bad debts from unpaid meal charges are an unallowable cost to federal programs. The General Fund transfer out to the Cafeteria Special Revenue Fund for unpaid meal charges is projected at \$33,000.