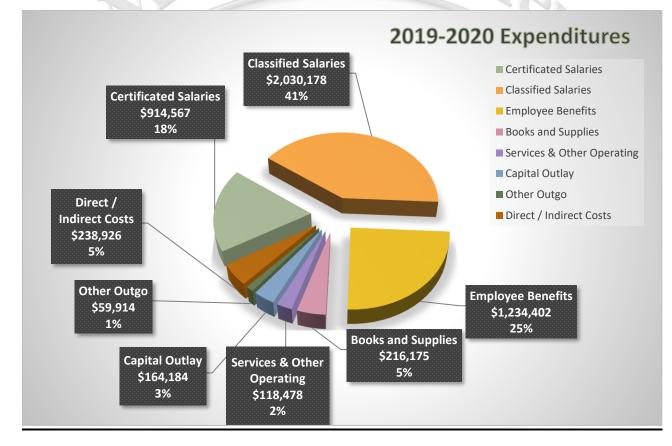

#### Cafeteria

 Per Title 2, Code of Federal Regulations, Section 200.426, bad debts from unpaid meal charges are an unallowable cost to federal programs. The General Fund transfer out to the Cafeteria Special Revenue Fund for unpaid meal charges is projected at \$33,000.