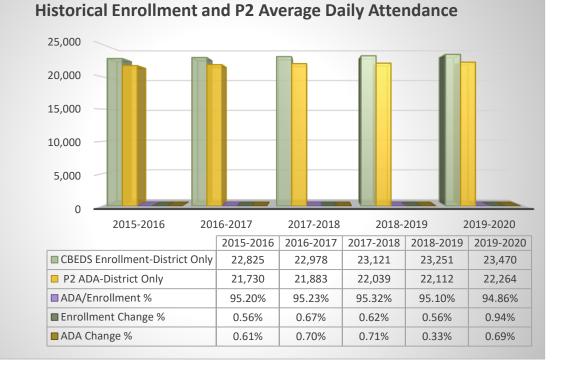

- Grade Span Base Grants Per ADA—TK/K-3, 4-6, 7-8, 9-12
- Base Grant Add-On's-TK/K-3 Grade Span Adjustment & 9-12 Career Technical Education
- 4 Supplemental and Concentration Grant Increases Based on Unduplicated Student Counts:
  - English Learners, Free and Reduced Price Meal Program, Foster Youth and Homeless
  - District Unduplicated Pupil Count three year rolling average 37.92%
- ♣ 3.26% Cost of Living Adjustment
- ↓ Districts are funded on the greater of prior year ADA or current year ADA
  - o October 2019 CBEDS Enrollment 23,470
  - LCFF Projected Funded ADA 22,264
    - Includes 8 ADA County Programs