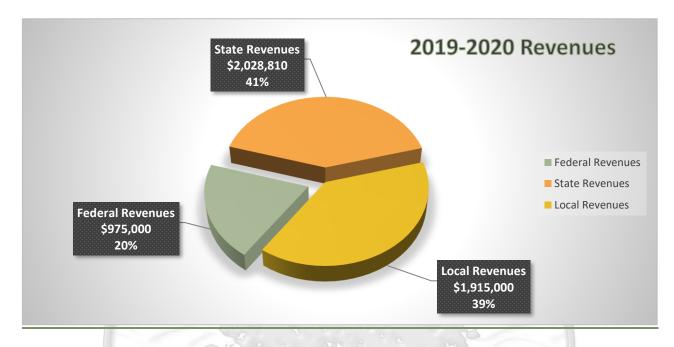

e Child Development Fund include local parent fees for the SEED, camp, and interest earnings. Revenue from these sources is projected at \$1,115,000. 2019-2020 Second Interim revenues include an improved rate schedule to better meet the needs of parents in the parent pay Early Childhood Education program. Other Local revenues are projected at \$800,000 and include parent fees within the center-based and CSPP programs through the Riverside County Office of Education and California Department of Education. 2019-2020 Second Interim local revenues are projected at \$1,915,000.

Federal and state revenue funding is equal to 61% of total revenues. Local revenue funding is equal to 39% of total revenues. 2019-2020 Second Interim revenues are projected at \$4,918,810.

## **Revenues- continued**



## Expenditures

Federal and state revenues are used to fund the restricted programs and cover such expenditures as salaries, benefits, operating costs and indirect costs. Since the revenues received for these grants are restricted, expenditures must correlate with each program and cannot be commingled or spent in other areas not relating to the specific grant.

Parent fees and local revenues are used to cover the costs associated with unrestricted expenditures. Such expenditures consist of salaries and benefits for classified personnel, operating, and indirect costs to maintain these programs.

Salary and benefits are equal to 84% of total expenditures. Step and column for all certificated employees is \$3,942 plus statutory benefits of \$1,183 for a total of \$5,125. Step and column fo