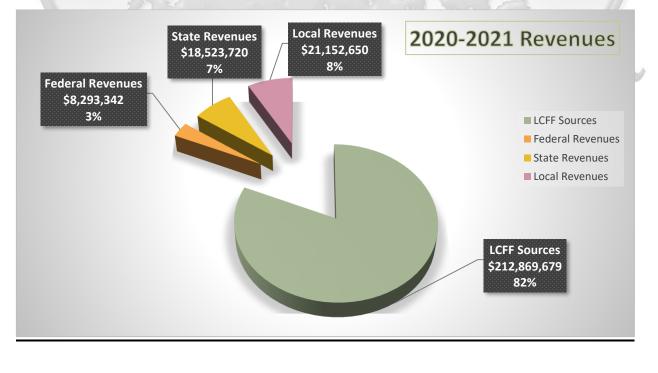

#### **Expenditures - continued**

- Annual payments for Supplemental Early Retirement Incentive Programs: the fifth annual payment equal to \$1,590,131 for the 2014-2015 program and the first annual payment equal to \$2,132,972 for the 2018-2019 program.
- The budget also includes approximately \$5.9M in district paid salaries and benefits for substitutes, athletic stipends, home hospital instruction, Saturday school instruction, class size compensation, AB1522 paid sick leave for substitutes, and summer school instruction.
- ↓ Salary and benefit projections of \$227,970,071 are equal to 85% of total expenditures.

#### **Expenditures - continued**

2019-2020 Second Interim expenditures are projected at \$269,162,942