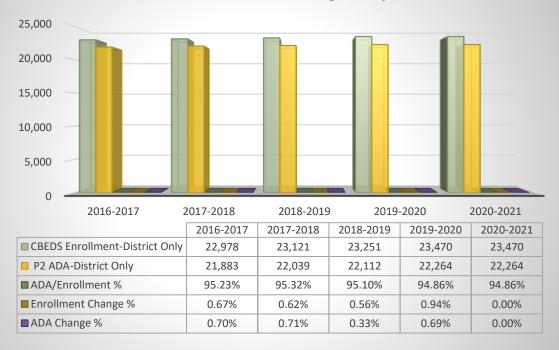

- Grade Span Base Grants Per ADA—TK/K-3, 4-6, 7-8, 9-12
- Base Grant Add-On's-TK/K-3 Grade Span Adjustment & 9-12 Career Technical Education
- 4 Supplemental and Concentration Grant Increases Based on Unduplicated Student Counts:
  - English Learners, Free and Reduced Price Meal Program, Foster Youth and Homeless
  - District Unduplicated Pupil Count three year rolling average 37.92%
- ♣ 3.26% Cost of Living Adjustment
- ↓ Districts are funded on the greater of prior year ADA or current year ADA
  - o October 2019 CBEDS Enrollment 23,470
  - LCFF Projected Funded ADA 22,264
    - Includes 8 ADA County Programs