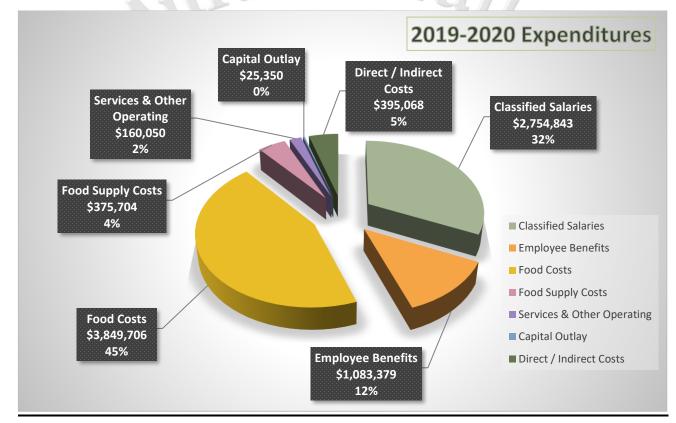

#### Cafeteria

 Per Title 2, Code of Federal Regulations, Section 200.426, bad debts from unpaid meal charges are an unallowable cost to federal programs. The General Fund transfer out to the Cafeteria Special Revenue Fund for unpaid meal charges is projected at \$33,000.