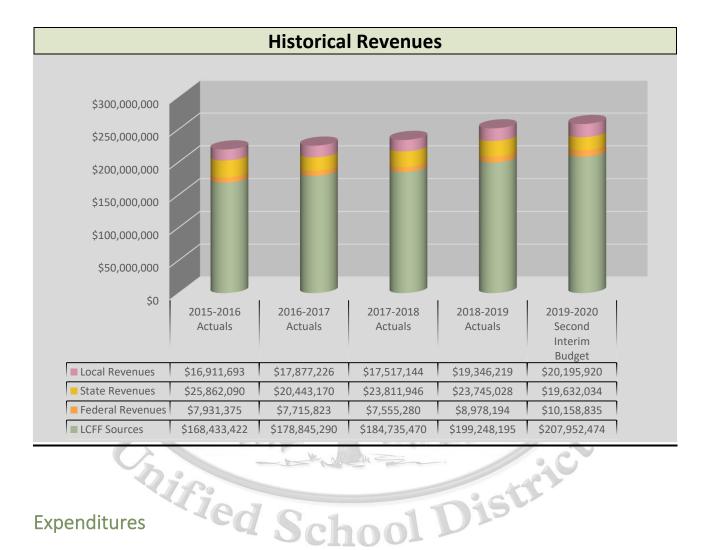

ts                      | \$ 91,058     |
| 0610     | Other Awards                              | \$ 10,850     |
| 0620     | Non-Resident Student Fees                 | \$ 540,950    |
| 0704     | Transportation Services                   | \$ 290,000    |
| 0991     | Bill to Outside Agencies                  | \$ 1,350,000  |
| 6500     | Special Education SELPA Transfer from COE | \$ 13,017,528 |
| 6531     | Low Incidence Special Education           | \$ 42,908     |
| 8150     | Ongoing and Major Maintenance Account     | \$ 3,088      |
| 9986     | Redevelopment Revenues                    | \$ 1,047,260  |
|          | TOTAL LOCAL REVENUES                      | \$ 20,195,920 |

2019-2020 Second Interim revenues are projected at \$257,939,263.



#### **Revenues - continued**



**Expenditures** 

#### Salaries and Benefits

- 4 2019-2020 Second Interim budget includes the following FTEs:
  - Certificated Bargaining Unit 1,071.8
  - Classified Bargaining Unit 800.9 0
  - Management/Support 166.9 0

#### **Expenditures - continued**

- Certificated staffing ratios to develop initial 2019-2020 general education staffing requirements:
  - TK/K-3 Grades—Individual site Grade Span Adjustment calculations were utilized for staffing
  - o 4-5 Grades—32:1
  - o 6-8 Grades—31:1
  - 0 9-12 Grades—31:1 Core Subjects, 60:1 Physical Education, 38:1 Electives

Classified staffing ratios—these ratios do not include crossing guards, custodians, technology assistants or special education staff. All staffing requirements for special education are determined by Education Code and/