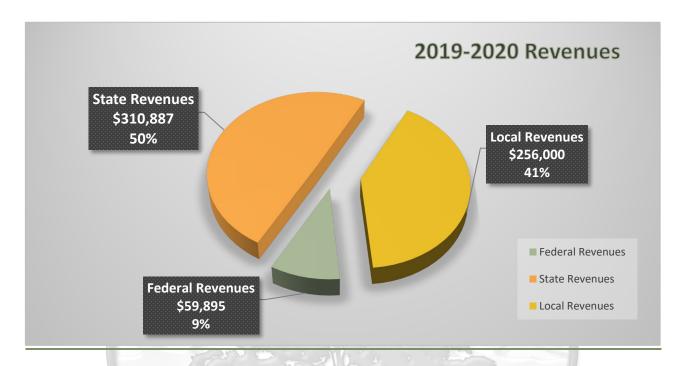

104 Adult Education Block Grant funding projected at \$283,949 and CalWORKs funding projected at \$7,065. STRS On–Behalf Pension contributions to the California State Teachers' Retirement System (CalSTRS) are included at \$19,873. 2019-2020 Second Interim state revenues are projected at \$310,887.

Local revenues are projected at \$256,000 and include online classes offered to the public through Ed 2 Go, GED testing fees, summer camp programs and interest earnings.

Federal funding is equal to 9% of total revenues. State funding is equal to 50% of total revenues. Local revenue funding is equal to 41% of total revenues. Total 2019-2020 Second Interim budgeted revenues are projected at \$626,782.

# Adult Education Fund 2019-2020 Second Interim Budget Assumptions

## **Revenues-continued**



## Expenditures

State and local revenues are used to cover the costs associated with the Adult Education GED program and professional growth classes. Expenditures include salaries and benefits for the instructional and classified personnel and the operating costs to maintain these programs.

Federal revenues are used to fund categorical programs. Expenditures include salaries, benefits, operating costs and administrative costs relating to such programs. Since the revenues received for these grants are restricted, expenditures must correlate with each program and cannot be commingled or spent in areas unrelated to the specific grant.

As allowable, the indirect cost rate for the Adult Education unrestricted program is 5%.

Salary and benefits account for 61% of total expenditures. Step a