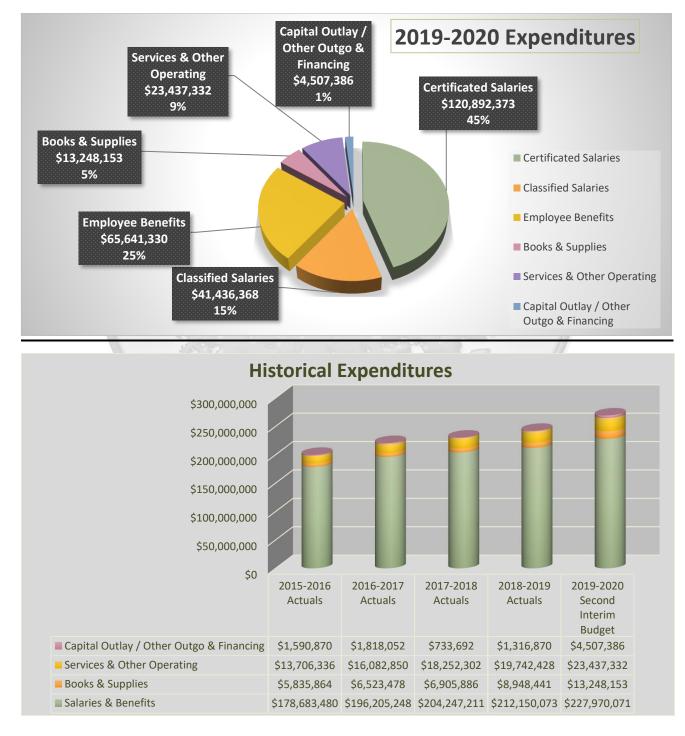

#### **Expenditures - continued**

- Annual payments for Supplemental Early Retirement Incentive Programs: the fifth annual payment equal to \$1,590,131 for the 2014-2015 program and the first annual payment equal to \$2,132,972 for the 2018-2019 program.
- The budget also includes approximately \$5.9M in district paid salaries and benefits for substitutes, athletic stipends, home hospital instruction, Saturday school instruction, class size compensation, AB1522 paid sick leave for substitutes, and summer school instruction.
- ↓ Salary and benefit projections of \$227,970,071 are equal to 85% of total expenditures.

#### **Expenditures - continued**

2019-2020 Second Interim expenditures are projected at \$269,162,942