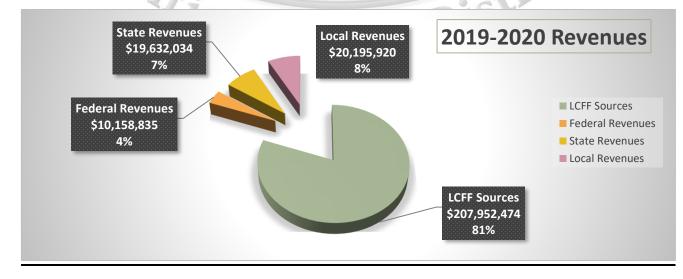

#### Revenues

2019-2020 Second Interim federal revenues include projected awards and one-time carryover funds:

| Resource | Description                                                         | A  | llocation  |
|----------|---------------------------------------------------------------------|----|------------|
| 0000     | Other Federal                                                       | \$ | 17,000     |
| 0310     | Medi-Cal Administrative Activities                                  | \$ | 127,830    |
| 3010     | ESEA: Title I                                                       | \$ | 3,263,356  |
| 3182     | ESEA: School Improvement (CSI)                                      | \$ | 86,451     |
| 3310     | Special Ed: IDEA Basic Local Assistance Entitlement                 | \$ | 4,900,285  |
| 3311     | Special Ed: IDEA Basic Local Assistance Entitlement Private Schools | \$ | 18,701     |
| 3315     | Special Ed: IDEA Preschool Grants                                   | \$ | 103,107    |
| 3327     | Special Ed: IDEA Mental Health Reimbursement                        | \$ | 200,000    |
| 3345     | Special Ed: IDEA Preschool Staff Development                        | \$ | 1,032      |
| 3410     | Department of Rehab Workability                                     | \$ | 40,000     |
| 3550     | Carl D. Perkins Career and Technical Education                      | \$ | 109,449    |
| 4035     | ESEA: Title II Improving Teacher Quality                            | \$ | 667,310    |
| 4127     | ESEA: Title IV Student Support and Academic Enrichment              | \$ | 313,985    |
| 4203     | ESEA: Title III Limited English Proficient                          | \$ | 310,329    |
|          | TOTAL FEDERAL REVENUES                                              | \$ | 10,158,835 |

|          |                                                      | S            |
|----------|------------------------------------------------------|--------------|
| Resource | Description                                          | Allocation   |
| 0000     | Mandate Block Grant                                  | \$ 950,258   |
| 0000     | State Testing                                        | \$ 58,322    |
| 0000     | Special Education Early Intervention Preschool Grant | \$ 1,639,814 |
| 1100     | Lottery                                              | \$ 3,624,766 |
| 6300     | Lottery Prop 20                                      | \$ 1,371,510 |
| 6387     | Career Technical Education Incentive Grant           | \$ 533,678   |
| 6388     | K-12 Strong Workforce                                | \$ 80,000    |
| 6512     | Special Ed Mental Health                             | \$ 1,440,295 |
| 6520     | Special Ed Workability                               | \$ 57,945    |
| 6695     | Prop 56 Tobacco Prevention Act                       | \$ 157,000   |
| 7510     | Low-Performing Students Block Grant                  | \$ 18,913    |
| 7690     | STRS on Behalf Pension Contribution                  | \$ 9,699,533 |
|          | TOTAL STATE REVENUES                                 | \$19,632,034 |

| Resource | Description                               | Allocation    |
|----------|-------------------------------------------|---------------|
| 0000     | Leases & Rentals                          | \$ 495,601    |
| 0000     | Interest                                  | \$ 750,000    |
| 0000     | Other Income                              | \$ 575,000    |
| 0200 <   | Safety Credits Reimbursements             | \$ 1,352,677  |
| 0600     | Donation Revenue                          | \$ 610,000    |
| 0605     | Safety Awards                             | \$ 19,000     |
| 0607     | Restitution Payments                      | \$ 91,058     |
| 0610     | Other Awards                              | \$ 10,850     |
| 0620     | Non-Resident Student Fees                 | \$ 540,950    |
| 0704     | Transportation Services                   | \$ 290,000    |
| 0991     | Bill to Outside Agencies                  | \$ 1,350,000  |
| 6500     | Special Education SELPA Transfer from COE | \$ 13,017,528 |
| 6531     | Low Incidence Special Education           | \$ 42,908     |
| 8150     | Ongoing and Major Maintenance Account     | \$ 3,088      |
| 9986     | Redevelopment Revenues                    | \$ 1,047,260  |
|          | TOTAL LOCAL REVENUES                      | \$ 20,195,920 |

2019-2020 Second Interim revenues are projected at \$257,939,263.